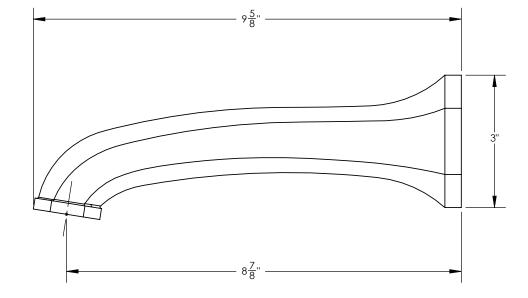

## **TECHNICAL DETAILS**

ADA Compliance: Yes Fitting Hole Diameter: 1 1/8" Number of Holes: One Spout Reach: 8 7/8" Installation Type: Wall Mounted Primary Material: Brass Valve Material: Ceramic Flow Restriction: Full Flow Water Pressure Maximum: 85 PSI Water Pressure Minimum: 20 PSI Water Pressure Recommended: 60 PSI