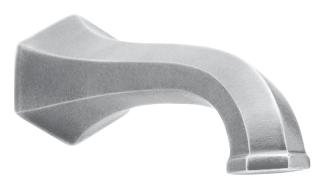

# PHYLRICH® Defining Luxury Since 1959

# K1170X3

## Wall Tub Spout



## **TECHNICAL DETAILS**

ADA Compliance: Yes Fitting Hole Diameter: 1 1/8" Number of Holes: One Spout Reach: 8 7/8" Installation Type: Wall Mounted Primary Material: Brass Valve Material: Ceramic Flow Restriction: Full Flow Water Pressure Maximum: 85 PSI Water Pressure Minimum: 20 PSI Water Pressure Recommended: 60 PSI

### **PRODUCT FEATURES**

- Style: Traditional
- Collection: Le Verre & La Crosse
- Temperature Controlled By Handles

# **CODES & STANDARDS**



ASME A112.181/ CSA B1251, ASME 112.18.2/ CSA B125.2, ANSI NSF, CEC, Watersense 61 Sect. 9, State of MA.

#### WARRANTY

Mechanical Warranty: 10 Years from date of purchase. Finish Warranty: See catalog for further information.