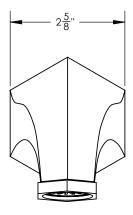

## **TECHNICAL DETAILS**

ADA Compliance: Yes Fitting Hole Diameter: 1 1/8" Number of Holes: One Spout Reach: 8 7/8" Installation Type: Wall Mounted Primary Material: Brass Valve Material: Ceramic Flow Restriction: Full Flow Water Pressure Maximum: 85 PSI Water Pressure Minimum: 20 PSI Water Pressure Recommended: 60 PSI